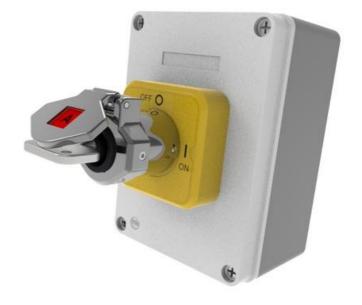

## IDEM SKORPION TRAPPED KEY M-ISB2, SS-ISB2

Control Isolation box, 63A

M-ISB2-63 Isolation Switch Box 63

Isolation Switch Box 63A 4 Pole - Die Cast Barrel Housing an

- Die cast metal or Stainless steel
- Available in 63A
- Trapped key = power to equipment

## PRODUCT DESCRIPTION

IDEM's Skorpion M-ISB2 is a trapped key control isolation switch box with die cast metal barrel housing, SS-ISB2 is a trapped key control isolation switch box with stainless-steel barrel housing, both variants are available in 63A rating.

Control Isolation Switches are the first part of the trapped key system and is usually on the control panel.

The isolation switch box is where the isolator key for a trapped key system is placed and trapped so power can be provided to the guarded area. When the key is turned power to the guarded area is cut and the key can be removed from the switch.